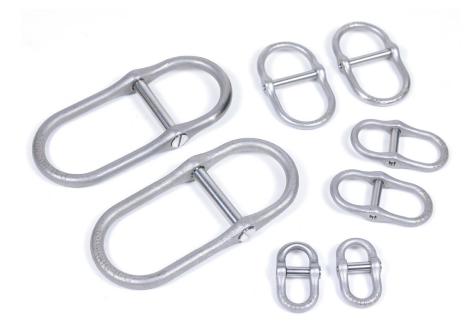

## DOUBLE D-RING Attachment Point

Double D-ring attachments are ideal for securing hand tools and eliminating accidental drops.

guardianfall.com

## **Key Features & Benefits**

**Patented capture pin design** Will not back out with vibration

**Easy to install** Installs in seconds with a flat head screw driver

The longest lasting, highest weight rating attachment point option

## **Specifications**

Materials | Stainless steel Patent No. 9,038,360