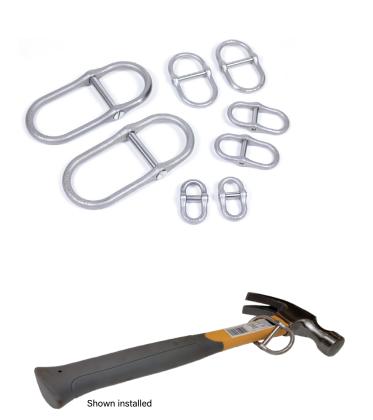

## DOUBLE D-RING Attachment Point

Double D-ring attachments are ideal for securing hand tools and eliminating accidental drops.

guardianfall.com

## **Key Features & Benefits**

**Patented capture pin design** Will not back out with vibration

**Easy to install** Installs in seconds with a flat head screw driver

The longest lasting, highest weight rating attachment point option