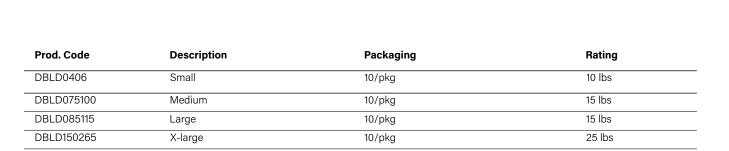

## DOUBLE D-RING Attachment Point

Double D-ring attachments are ideal for securing hand tools and eliminating accidental drops.





guardianfall.com





## **Key Features & Benefits**

**Patented capture pin design** Will not back out with vibration

**Easy to install** Installs in seconds with a flat head screw driver

The longest lasting, highest weight rating attachment point option

## **Specifications**

Materials | Stainless steel Patent No. 9,038,360



## **Declaration of conformity**

This product has been tested in an ISO 17025 certified laboratory in accordance with all requirements specified by ANSI/ISEA 125-2014. All testing is validated by a third party professional engineer.

This product is compliant with the following safety regulations: ANSI 121-2018

For more information: +1 (800) 466 6385 info@guardianfall.com



Designed, tested, and assembled in the **United States**