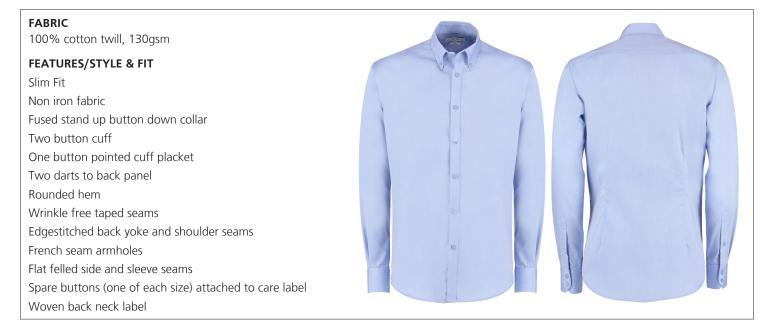

# KUSTOM KIT®

## Corporate **KK139** Slim Fit Non Iron Twin Shirt (Long Sleeve)



#### COLOURS

LIGHT BLUE PANTONE 278 C C:39 M:14 Y:0 K:0

B C PANTONE 7541 C 0 K:0 C:0 M:0 Y:0 K:0

\*These colour references are provided for replication of Kustom Kit® colours in printed materials and online only. Whilst these represent the closest possible pantone match, they should not be used as a direct comparison to actual garment colours.

### WASHCARE

Maximum washing temperature 40 °C Normal process Do not bleach Do not tumble dry Iron at max temperature of 150 °C Do not dry clean

#### **COUNTRY OF ORIGIN**

Bangladesh COMMODITY CODE 6205 20 00 90

| SIZE MEASUREMENTS                       |     |             |     |             |     |             |     |             |      |
|-----------------------------------------|-----|-------------|-----|-------------|-----|------------