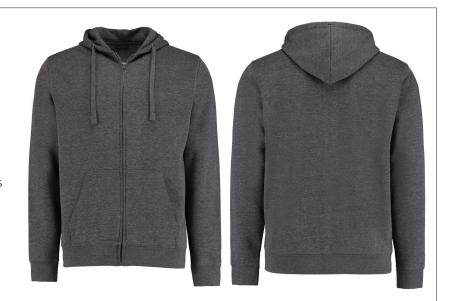

# **FEATURES/STYLE & FIT**

Regular fit

Superwash® 60 fabric

Self fabric lined hood

Self fabric double layered cuff and welt

Self colour woven back neck and inner collar tape

Self colour flat tape cord through hood with turned ends

Brushed silver metal hardware

Double pocket to centre front

Double edgestitched shoulder seams

Decorative coverstitch around armholes

Decorative coverstitch at top of pocket

Tear out back neck label