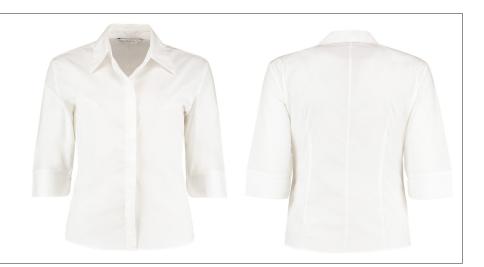

## **FEATURES/STYLE & FIT**

Tailored Fit

Easy iron

Soft interlined fused stand up open collar

3/4 length sleeves

Rounded cuffs with vents

Covered front placket

Two darts to back

Rounded hem with side vents

Spare button attached to care label

Woven back neck label