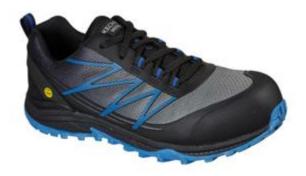

## **Product Data Sheet**

**Product Code: 200046EC** 

**Colors: BKBL** 

Product Name: PUXAL Size Range: 7-14(H-11H)

**Standard:** EN ISO 20345:2011

BS EN 61340-5-1: 2016-BN IEC 61340-4-3: 2018

Category: S1 P SRA + ESD

## **Construction/Features and Benefits**

Composite toe

Padded collar and tongue

Durable synthetic toe and heel overlays

Breathable mesh fabric panels with ombre color detail

Reinforcing side details

Puncture resistant insole

Slip resistance on ceramic tile floors with sodium lauryl

sulfate

Resistant to oil and petrol

Energy absorption at heel

**Upper:** Smooth synthetic leather upper with mesh

Midsole: Electrostatic Dissipative

ESD design safely dissipates static electricity for use in

electricity-sensitive workplaces

Outsole: Flexible rubber high traction outsole

1 inch heel

Weight: 18.7 oz Men's 9