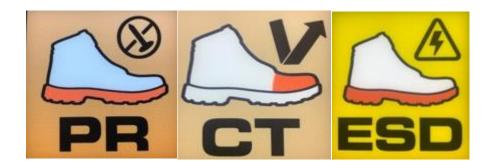

## **Product Data Sheet**

**Product Code: 200046EC** 

**Colors: BKBL** 

Product Name: PUXAL Size Range: 7-14(H-11H)

**Standard:** EN ISO 20345:2011

BS EN 61340-5-1: 2016-BN IEC 61340-4-3: 2018

Category: S1 P SRA + ESD

## **Construction/Features and Benefits**

Composite toe

Padded collar and tongue

Durable synthetic toe and heel overlays

Breathable mesh fabric panels with ombre color detail

Reinforcing side details

Puncture resistant insole

Slip resistance on ceramic tile floors with sodium lauryl

sulfate

Resistant to oil and petrol

Energy absorption at heel

**Upper:** Smooth synthetic leather upper with mesh

Midsole: Electrostatic Dissipative

ESD design safely dissipates static electricity for use in

electricity-sensitive workplaces

Outsole: Flexible rubber high traction outsole

1 inch heel

Weight: 18.7 oz Men's 9