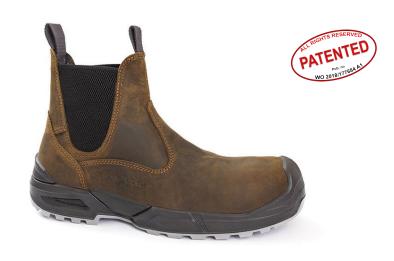

# QUARTZ S3S FO CI SC SR

3U017G

CE EN ISO 20345:2022 S3S FO CI SC SR

Ankle boot with side elastic band, IDROTECH® **WPA** oiled grain leather thickness 1,8-2,0 mm.

Perspiring and abrasion resistant lining.

**COMPLETELY METAL FREE BOOT** 

**TOECAP 200J** polymeric composite non-thermic according to EN 22568

MIDSOLE flexible anti-perforation composite according to EN 22568

**3ULTRA SOLE** three-densities antistatic polyurethane, resistant to hydrolysis ISO 5423:92,

to hydrocarbons and to abrasion, anti-shock and anti-slipping.

ANTI TORSION insert in the sole to ensure stability on unever

**ANTI TORSION** insert in the sole to ensure stability on uneven grounds

**MEMORY INSOLE**, extra comfort trimaterial insole with soft PU Memory foam cushion that relieves fatigue in the heel and resists body pressure. Breathable, removable, anatomical, absorbent, antibacterial, and ESD.

**FO** sole resistance to hydrocarbons

CI insulating against cold till -17°

**SC** Overcap resistance to abrasion

SR sole resistance against slipping

Sizes 39-47 Weight size 42 gr.575