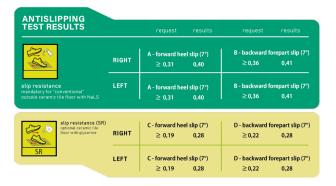

**FO** sole resistance to hydrocarbons

CI insulating against cold till -17°

**SC** Overcap resistance to abrasion

SR sole resistance against slipping

Sizes 39-47 Weight size 42 gr.575

**SR sole** resistance against slipping (ceramic floor + glycerin)

**SC** over cup resistance to abrasion

Moreover, the entire line is equipped with the anti-torsion insert, to ensure an additional foot support at every step, and with the memory insole for the maximum comfort.